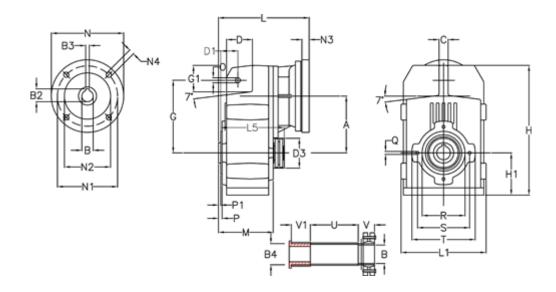

## **Measures**

| A = 175.75 | D1 = 56.5  | I5 = 200.0 | P1                                  | = 3.5    | V =  |
|------------|------------|------------|-------------------------------------|----------|------|
| B = 45     | d3 = 100   | M = 144.0  | Q                                   | = M12x19 | V1 = |
| B1 = 11    | G = 218    | N = 140    | R                                   | = 130    |      |
| B2 = 12.8  | G1 = 97.5  | N1 = 115   | S                                   | = 165    |      |
| B3 = 4     | H = 389.0  | N2 = 95    | Т                                   | = 200    |      |
| B4 = 45    | H1 = 116.0 | N4 = M8x19 | Tightening torque Nm adapter bushin | g = 6.0  |      |
| C = 16     | L = 246.0  | O = 14     | Tightening torque Nm shrink disc    | = 10.0   |      |
| D = 79.0   | L1 = 242   | P = 7.5    | U                                   | = 82.0   |      |